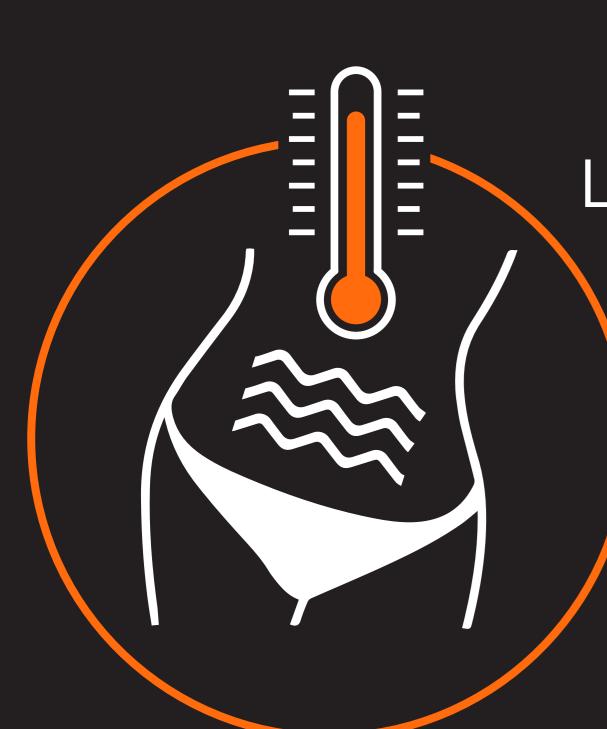

#### HOW DOES IT WORK?

Laser targets and heats
fat cells under the skin
without affecting the
skin's surface.
The damaged fat cells
are removed naturally
from the body.

The laser **melts fat**, which is removed with gentle suction, and tightens skin\* for a more contoured appearance.