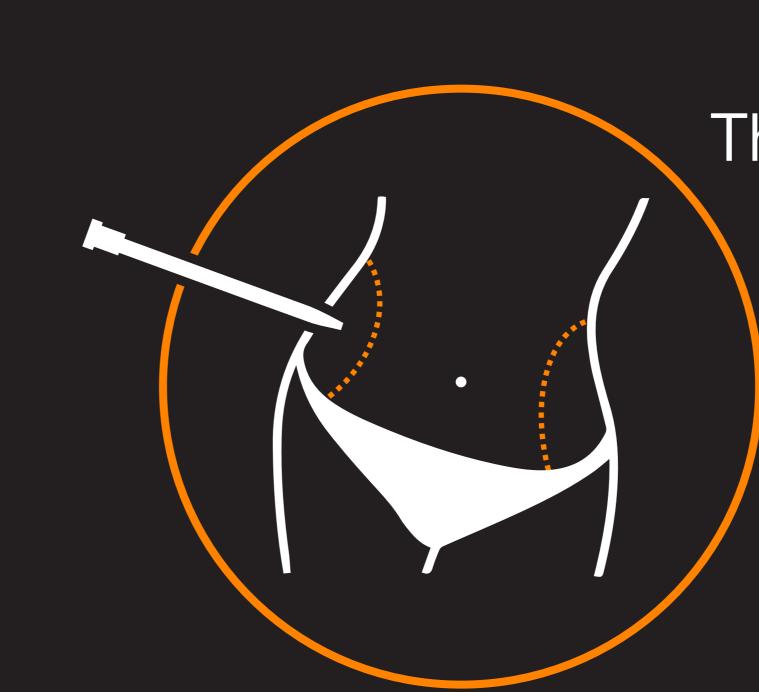

#### HOW DOES IT WORK?

Laser targets and heats
fat cells under the skin
without affecting the
skin's surface.
The damaged fat cells
are removed naturally
from the body.

The laser **melts fat**, which is removed with gentle suction, and tightens skin\* for a more contoured appearance.