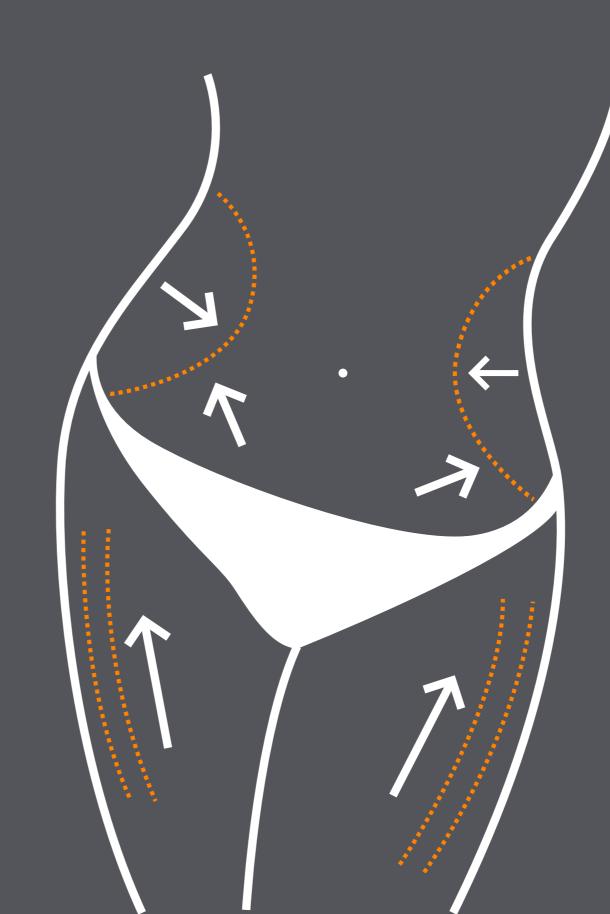

#### HOW DOES IT WORK?

Laser targets and heats
fat cells under the skin
without affecting the
skin's surface.
The damaged fat cells
are removed naturally
from the body.

The laser **melts fat**, which is removed with gentle suction, and tightens skin\* for a more contoured appearance.